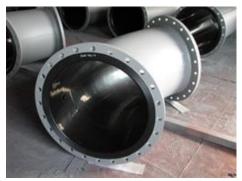

## Piping prefabrication (for lining)

When preparing for the lining process, special attention must be paid to weld portions, branch portions and flange inner-welded portions in order to assure the quality of the lining PVC. At DHF, prefabrication welds are designed to provide optimum surface conditions for application of polyethylene powder lining and other lining such as rubber and PVC. The entire process to the finished product is completed at one plant.

Polyethylene-lined steel