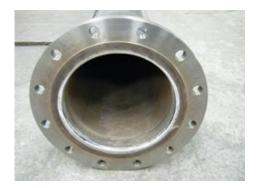

## Piping prefabrication (for lining)

When preparing for the lining process, special attention must be paid to weld portions, branch portions and flange inner-welded portions in order to assure the quality of the lining PVC. At DHF, prefabrication welds are designed to provide optimum surface conditions for application of polyethylene powder lining and other lining such as rubber and PVC. The entire process to the finished product is completed at one plant.

Polyethylene-lined steel