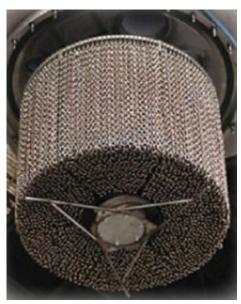

## **Features**

- · Heating elements have large surface area, providing efficient heat transfer
- •Uniform heating throughout the system provides top-quality treatment
- · Highly accurate temperature control