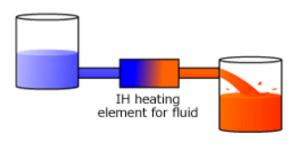

- Superheating of steam (superheated steam)
- Superheating of the liquid products (as a substitute for the heat exchanger)
- ·Heat treatment of soil
- ·Dioxin treatment of fly ash

Heating structure for fluid